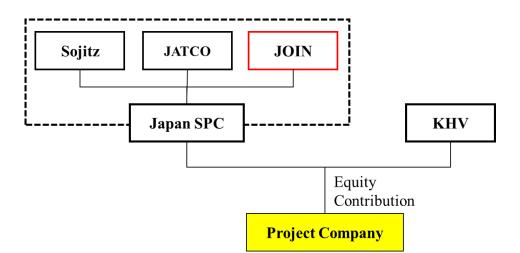

e systems overseas, JOIN will support Japanese companies that are entering airport projects overseas. Through this project, we hope to contribute to the improvement of the operation at the Khabarovsk International Airport and the further development of the Russian Far East.

| (Press Contacts) | Japan Overseas Infrastructure Investment Corporation for |                   |
|------------------|----------------------------------------------------------|-------------------|
|                  | Transport & Urban Development                            |                   |
|                  | Project Department                                       | Kawakami          |
|                  | TEL : 03-5293-6723                                       | FAX: 03-3218-5561 |



## (Project Scheme)



## (Location)



## (Completion Image)