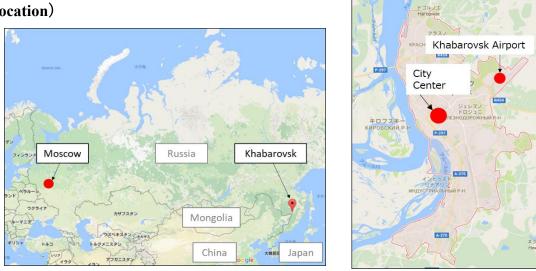

## (Location)

This project encompasses the development and operation of the Khabarovsk International Airport, strategically located in city of Khabarovsk which is known as the Capital of political and economic activities of the Russian Far East. The project will be jointly implemented with our Russian partner, KHV and the Japanese consortium comprised of Sojitz, JATCO, and JOIN. This is will be JOIN's first investment in an airport project.