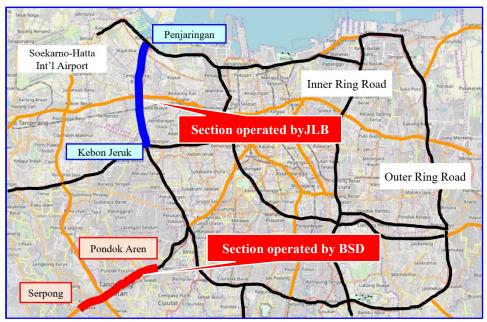

## Jakarta: Operates two toll roads through BSD (subsidiary) and JLB (affiliate)

© OpenStreetMap contributors <a href="https://www.openstreetmap.org/#map=12/-6.2047/106.7677">https://www.openstreetmap.org/#map=12/-6.2047/106.7677</a>