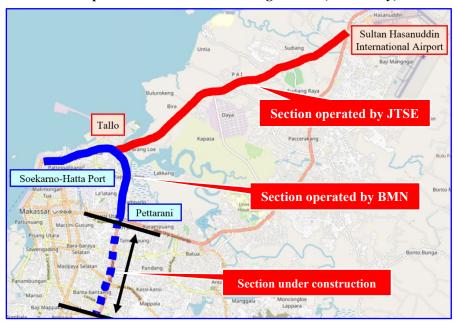

## Makassar: Operates two toll roads through BMN (subsidiary) and JTSE (subsidiary)

© OpenStreetMap contributors <a href="https://www.openstreetmap.org/#map=13/-5.1176/119.4869">https://www.openstreetmap.org/#map=13/-5.1176/119.4869</a>