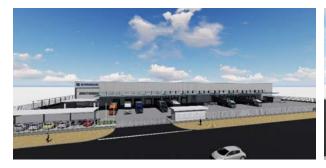

## (Image View)

## (Project Overview)

■ Participating Company : Kawanishi Warehouse Co., Ltd. and JOIN

■ Total Investment Amount : About JPY2.0 billion

(JOIN's Amount) : About JPY900 million

■ Project Size and Use:

Total warehouse floor area : About 5,600 m<sup>2</sup>

Number of loading/unloading docks for trucks: 15 Freezer (-20°C) : 1 room Refrigerator (0 $\sim$ 5°C) : 2 rooms Fixed Temperature (15 $\sim$ 20°C) : 3 rooms

■ Completion Time : Late 2017 (planned)