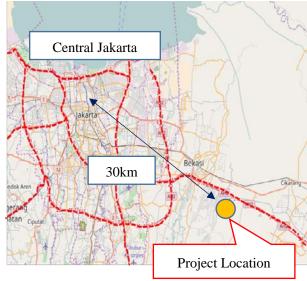

## (Location)

Source: Ministry of Foreign Affairs, Japan

Source: Processed by MLIT and JOIN using Open Street Map

The Project is located in the compound of Daiwa Manunggal Industrial Town (30 kilometers east of central Jakarta), providing service of cold storage rooms mainly for frozen and chilled foods. The Project also caters to the growing demand for cold storage by food companies located in other industrial towns near the Daiwa Manunggal Industrial Town. In particular, Japanese food manufacturers with local operations in Indonesia expect that this Project will improve food quality.