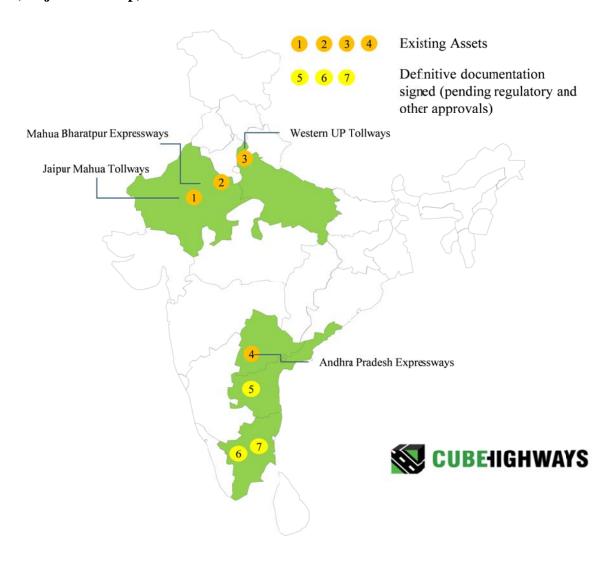

um intends to add value to the Project through operational improvements.

In India, it is expected the number of passengers using toll roads will grow based on increasing ownership of vehicles, led by the strong economy and income growths.

JOIN's support will allow the Japanese companies to participate in the Project for their first and full-fledged investment in Indian toll road sector, and it is expected to create more investment opportunities for other Japanese companies in the broader Indian infrastructure market.

(Press Contacts) Japan Overseas Infrastructure Investment Corporation for

Transport & Urban Development

Project Department Ito

TEL: 03-5293-6700/ FAX: 03-3218-5561



## (Project Site Pictures)

## Jaipur Mahua Tollways



Western UP Tollways





## (Project Site Map)