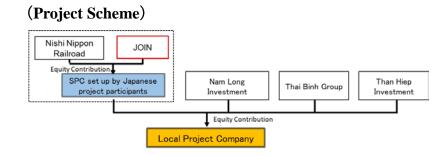

# JOIN Supports the Urban Development Project - Waterpoint Project in the suburb of Ho Chi Minh City

Japan Overseas Infrastructure Investment Corporation for Transport & Urban Development (JOIN, headquartered in Tokyo, President & CEO: Takuma Hatano) received approval today from the Ministry of Land, Infrastructure, Transport and Tourism following its decision to invest JPY 1.9 billion to participate in the urban development project in Ben Luc, Long An, a strategic economic area of Ho Chi Minh city in Vietnam jointly with Nishi-Nippon Railroad Co., Ltd (headquartered in Fukuoka, President & CEO: Sumio Kuratomi).