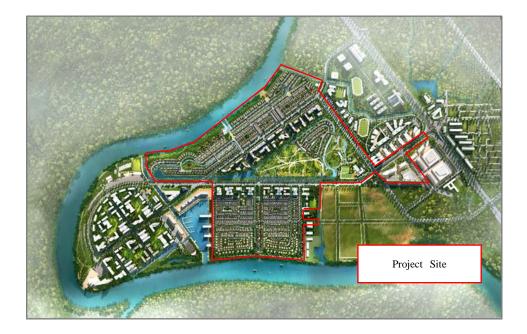

This project encompasses the development of a housing complex comprised of townhouses, villas, land plots, and public facilities on about 165 hectares of land located in Ben Luc, the gateway to the Mekong Delta from Ho Chi Minh City.

# (Location)